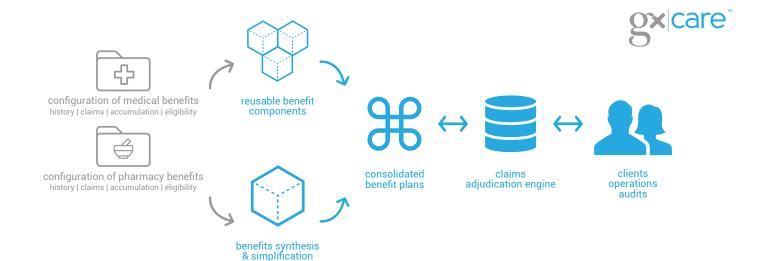

## SX Care Medical and Pharmacy Benefits Management

GxCare™ is an automated benefits plan management system for benefit intake, modeling and cataloging that provides clients simplified benefits access for easier benefits maintenance and complete traceability. Automated benefit certification and benefit reuse are just some of the advantages that will drive increased operations efficiency, accuracy and enhanced speed to market. Designed to be scalable and flexible with rules-driven translations and benefit loading, GxCare™ traceability means you are always audit-ready.

Key features of GxCare™ include:

- Benefit Plan Management Collect, interpret, and analyze plan data to develop a road map for long-term sustainability
- Formulary Management Streamline processes
- Benefit Plan Design Increase quality and efficiency of plan design and reduce number and volume of manual and administrative tasks
- Error Reduction Reduce costs and error rates arising out of coding, typing, or translation in the manual process and deliver a high degree of predictability and accuracy in plan performance
- Speed to Market Facilitate rapid speed to market including the capability to support multiple iterations of design, analysis, testing and certification, feedback and redesign
- Adjudication System Externalize the adjudication system's plan design structures and behavior