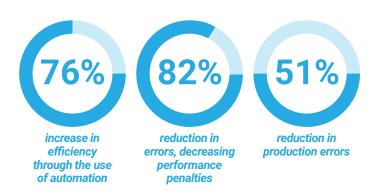

## **Medical & Pharmacy Benefits Management Application**

The management, maintenance and migration of benefit plans are a time consuming and potentially error-prone task that has a direct impact on performance. GxCare™ provides key opportunities to automate a majority of the analytical, management, migration and testing activities associated with benefit management and has proven to be 67% faster with an 85% reduction in errors.