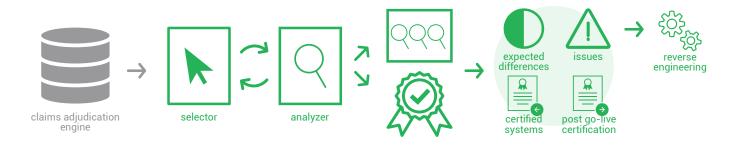

## Senefit Load Certification, Claims Generation and Claims Testing

GxClaims<sup>™</sup> is a demographic and clinical selection, benefit plan certification, claim adjudication analysis and integrated defect tracking process designed to validate claims processing behavior and increase efficiency in identifying root cause for unexpected claims adjudication outcomes.

## **Medical & Pharmacy Benefits Management Application**

GxClaims<sup>™</sup> brings to the industry new innovation, methodologies and automated tools that select, analyze and validate claim behavior and data to provide traceable end-to-end audits; dramatically increase efficiencies in identifying root causes for unexpected claim outcomes; and reduce time spent identifying and preparing test claims.

Key features of GxClaims<sup>™</sup> include:

- Define, test and validate claim behavior within an adjudication system for demographic and/or clinical scenarios
- Augment targeted scenarios with randomly selected claims data providing for breadth and depth of testing
- Compare and analyze claim outcomes across source and target benefit plans or adjudication systems
- Integrate claim analysis with benefit plan
  configuration
- Profile claim outcomes with bulk tagging and tracking capability
- Comprehensive QA to support high volume