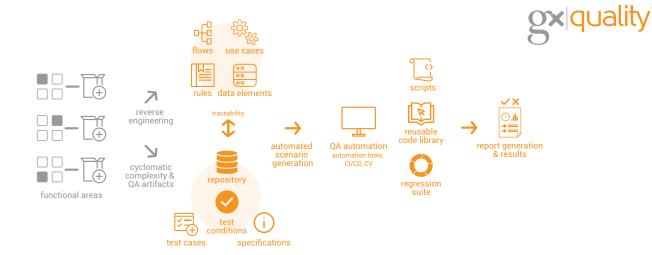

Key features of GxQuality<sup>™</sup> include:

- Functional and Non-Functional Testing -Responsibility based testing (RBT), test automation, system and user acceptance, integration and performance testing
- Test Script Generation Coverage manager including . rules engine (risk or change based) and capture use, invocation across landscape and maps updates
- Test Data Management Synthetic data, data . selection and harness
- . Test Results Validation - Stage gate feature, test results, workflow opportunities
- Specialized Testing Web services/SQA, database . and middleware and business process testing. compliance and validation services
- Regression Testing Automation minimizes long-. term efforts
- Certification + Reverse Certification Expertise in consolidation, modernization/upgrades, M&A integration and platform migration