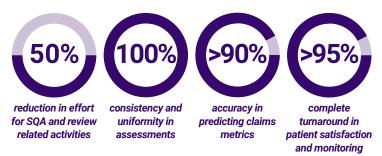

tributed machine learning models that scale in Tensorflow, scale out the training of those models and offer high-performance predictions in use cases such as predicting P&L in simulated business scenarios
- Process text using Google's NLP API for sentiment analysis, entity analysis, content classification, morphology and morpheme analysis

Key features of GxWave™ include:

- Machine learning models expandable to Tensorflow, Caffe, CNTK, MXNET
- Al-driven by natural language processing using services provided by Google
- Voice assistants concept designed to be portable across devices and agents such as Alexa, Google Home, Cortana and Siri
- · Cloud and on-premise versions
- Provides dialog engineering to enable relationship building with human users such as patients, and banking customers



Points of value:

- Act as a companion for patients and seniors at hospitals and homes for virtual care
- Connect pharmacist to patient over video for customer service
- · Predict business outcomes using what-if analysis
- Enable qualitative checks on software delivery processes for SQA activities

Use GxWave™ to unleash the full power of the Gx Suite.

## GxWave<sup>™</sup> - Automating Gx automation.