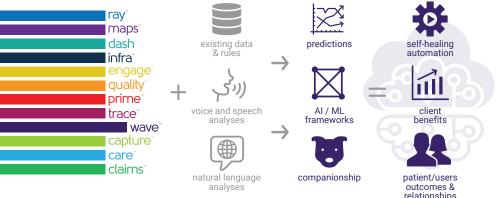

GxWave<sup>™</sup> focuses on automating Gx automation. Gx Suite performs best in the intricate details using automation. GalaxE AI uses these signals for training and achieves a personalized extension of your outreach via:

- Predicting behavior, outcomes, remediation
- A deeper 1:1 relationship with patients and other users based on a model of companionship using all of the information and insights to become a valuable friend

## Automating Automation - Artificial Intelligence and Machine Learning for Video, Voice, Data and Text Processing

- Add intelligence to any application with a custom and diverse selection of pre-trained services that provide computer vision, speech, language analysis, and chatbot functionality
- Convert raw data to features in a way that allows ML to learn important characteristics from the data and bring human insight to bear on the problem
- Create distributed machine learning models that scale in Tensorflow, scale out the training of those models and offer high-performance predictions in use cases such as predicting P&L in simulated business scenarios
- Process text using Google's NLP API for sentiment analysis, entity analysis, content classification, morphology and morpheme analysis

Key features of GxWave™ include:

- Machine learning models expandable to Tensorflow, Caffe, CNTK, MXNET
- Al-driven by natural language processing using services provided by Google
- Voice assistants concept designed to be portable across devices and agents such as Alexa, Google Home, Cortana and Siri
- · Cloud and on-premise versions
- Provides dialog engineering to enable relationship building with human users such as patients, and banking customers