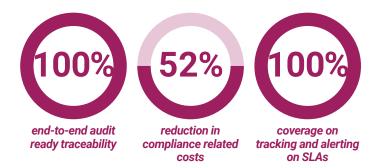

GxTrace<sup>™</sup> enables compliance and accuracy, ensuring authentic detail for operations and audits through end-to-end traceability. Our automated approach provides the detail required for compliance with any guideline, standard or regulation, delivering a 50% reduction in compliance-related costs.

Today's regulatory compliance needs are becoming more complex and challenging each day. Previous compliance models were labor and cost intensive, requiring highly specialized subject matter expertise; however, human error meant significant challenges in terms of reliability. In addition, compliance activities base findings on post facto audits and not real-time information which represents a significant opportunity cost for companies. GxTrace<sup>™</sup> moves the subject matter expertise to a systemic level. Our approach to compliance gives is accurate and timely that will increase your speed to market, give you authentic detail and deliver 100% end-to-end audit ready traceability.