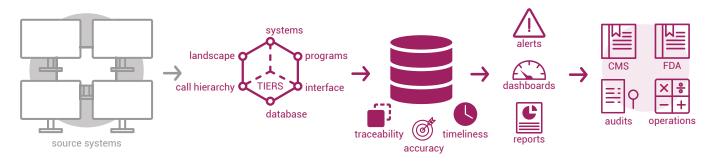

Key features of GxTrace™ include:

- A 5-step process to trace transactions across systems and technologies without any reference ID
- Allows for a many to many relationships as transactions propagate across systems
- Solves for online (synchronous) and queued/batch (asynchronous) transaction processes
- Separate from the system being observed
- Introduced no overhead to system being observed; senses through replication of data stores
- Big data ingestion solution
- Near real-time processing enhancements
- Simulation models for audit universes, just-in-time escalations before failures