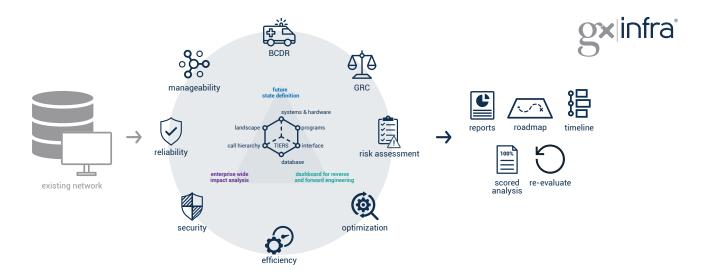

## **Complete Infrastructure Optics**

GxInfra® goes far beyond network discovery and documentation - it provides real, added value intelligence to your IT assessments. Our proprietary data collectors compare multiple data points to uncover hard to detect issues, measure risk based on impact to the network, suggest recommended fixes and track remediation progress.

Key features of GxInfra® include:

- Cross platform functionality
- L2 & L3 network diagram complete with single points of failure and choke points
- Network optimization and benchmarking to draw on regional architecture and DCIM metrics for comparison and rating
- Artificial intelligence (AI) and machine learning (ML) technology enables a reduction in human error
- Fully-automated response to incident mitigation and security remediation allows for faster response times for detection and isolation which allows your network to protect itself without the dependability on human intervention
- · Reduced dependence on tribal knowledge
- Elevates roles of service provider staff to: scientists, decision makers, advisors and very often, stewards of key business info, provider of best practices and factory environments
- Reduces headcount, time, cost of delivery: troubleshooting, major changes, risky changes, re-platforming and M&A

## Points of value:

- Increased network protection with less human intervention
- Get more from your infrastructure investment through optimization
- Proactive management keeps your business up and running