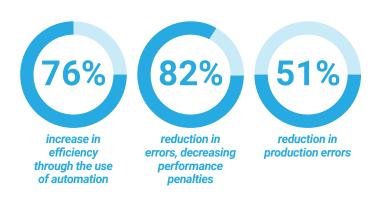

## **Medical & Pharmacy Benefits Management Application**

The management, maintenance and migration of benefit plans are a time consuming and potentially error-prone task that has a direct impact on performance. GxCare® provides key opportunities to automate a majority of the analytical, management, migration and testing activities associated with benefit management and has proven to be 67% faster with an 85% reduction in errors.