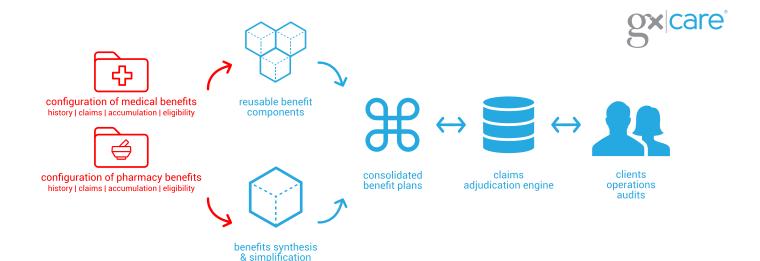

Key features of GxCare® include:

- Benefit Plan Management Collect, interpret, and analyze plan data to develop a road map for long-term sustainability
- Formulary Management Streamline processes
- Benefit Plan Design Increase quality and efficiency of plan design and reduce number and volume of manual and administrative tasks
- Error Reduction Reduce costs and error rates arising out of coding, typing, or translation in the manual process and deliver a high degree of predictability and accuracy in plan performance
- Speed to Market Facilitate rapid speed to market including the capability to support multiple iterations of design, analysis, testing and certification, feedback and redesign
- Adjudication System Externalize the adjudication system's plan design structures and behavior