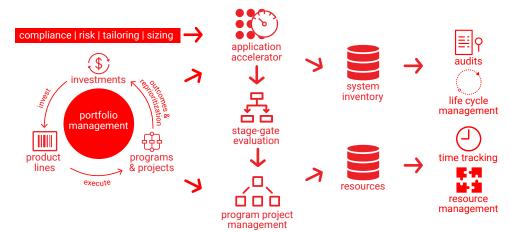

## **Automated Portfolio and Project Management**

GalaxE's Enterprise PMO service delivery for programs of any size, leveraging automation of tools leading to effective and efficient implementations. The focus of providing information to strengthen the ability of holistic decision making and management is the key principle behind GxPrime™, enabling you to apply consistent and repeatable methods and levels of rigor across the development lifecycle.

Key features of GxPrime™ include:

- Risk Management Mitigate delays or defect risk to achieve consistent quality
- Defect Identification Spot defects before deployment, eliminating the need to revisit applications later up to 20% reduction in defects and reduced rework
- Increased Speed to Market Facilitate rapid speed to market, including the ability to get a full, clear and consistent understanding of business needs before software development starts with a complete list of lifecycle deliverables
- Introduction of Standardization Enable a repeatable process by incorporating industry standards and introducing a simplified, more scalable and standardized process in line with industry best practices and measurable against your business objectives
- Demand Management Configurable feature that is a core enabler of regulations into the business processes within the organization
- Application Inventory Covers end-to-end lifecycle of IT systems starting from determination of applicable regulations to operational support by enforcing process adherence through the project execution and stage gate assessments