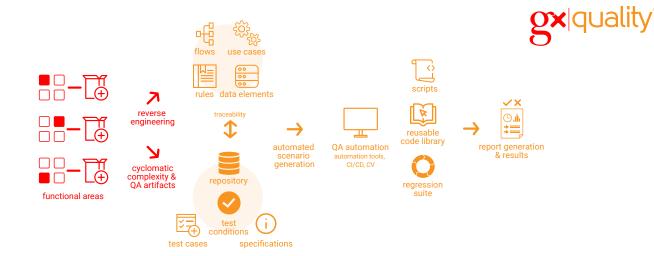

GxQuality™ provides end-to-end quality assurance, automation to determine test cases, generate test scenarios and test data, and automation to build traceability to test conditions and test data which validates project results through CI/CD, and CV. We specialize in comprehensive, enterprise wide testing solutions including DevOps, CI/CD, CV and release management solutions.

Key features of GxQuality<sup>™</sup> include:

- Functional and Non-Functional Testing -Responsibility based testing (RBT), test automation, system and user acceptance, integration and performance testing
- Test Script Generation Coverage manager including • rules engine (risk or change based) and capture use, invocation across landscape and maps updates
- Test Data Management Synthetic data, data . selection and harness
- Test Results Validation Stage gate feature, test . results, workflow opportunities
- Specialized Testing Web services/SQA, database . and middleware and business process testing. compliance and validation services
- Regression Testing Automation minimizes long-. term efforts
- Certification + Reverse Certification Expertise in consolidation, modernization/upgrades, M&A integration and platform migration